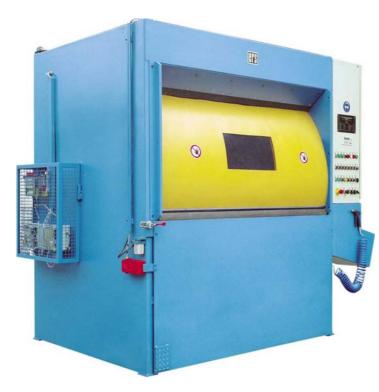

## Saw : TMS 5 MT

## A MACHINE, SAWING TOOL FOR RISERS « MULTI-HEAD »

- Which enables to remove heads from several different pieces,
  - In working periods, <u>through changing of the piece support</u>.
    - With a sawing unit of 15 kW,
      - Plus one or two secondary cutting units of 4 kW,
        - With regularity of sawing and a precision of ± 0,3 mm,
          - The cut sides are not to be recuperated with abrasive band,
            - Financial depreciation of the machine on numerous generations of pieces,
              - Possible integration of the machine in a robot-aided moulding work place.

- A sawing unit, power 15 kW, able to action a saw of
- Ø 550 mm, on a stroke of 900 mm.
- 1 or 2 sawing units, of 4 kW with saw of Ø 250 mm disposed according to the necessities of the piece.
- 2 large doors enabling tool changes, settings, machine maintenance.
- Pneumatic flanging of the piece on its special support.
- Reception tray for chips on rolls or evacuation belt as an option.
- <u>Space required and weight :</u> L=2,4 m, l=1,6 m, h=2,2 m, P= 3 tons