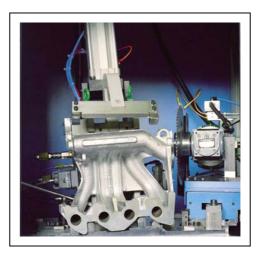

## A MACHINE, SAWING TOOL FOR RISERS « MULTI-HEAD »

- Which enables to remove heads from several different pieces,
  - In working periods, <u>through changing of the piece support</u>.
    - With a sawing unit of 15 kW,
      - Plus one or two secondary cutting units of 4 kW,
        - With regularity of sawing and a precision of ± 0,3 mm,
          - The cut sides are not to be recuperated with abrasive band,
            - Financial depreciation of the machine on numerous generations of pieces,
              - Possible integration of the machine in a robot-aided moulding work place.